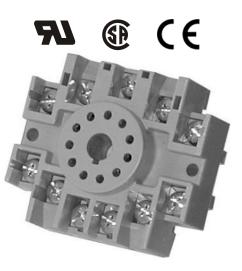

The Model 51X120 is UL Recognized, CSA Certified, and CE (European Conformity) Accepted.

 
 Telephone:
 Main -Sales (918) 438-1220

 Fax:
 (800) 862-2875

 (918) 437-7584

E-mail: sales@time-mark.com Internet: http://www.time-mark.com The Model 51X016 11-Pin Socket can be surface or DIN-rail mounted and is suitable for use up to 300 VAC.