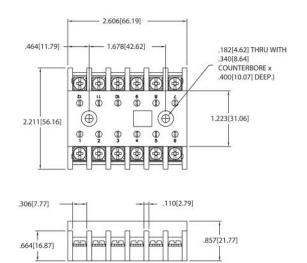

## Sockets

**The Model 51X156** is a 12-pin heavy duty socket and can be used with Time Mark's models 261XBXP and 261XBXPR Alternating Relays.

Pressure clamp screws are #6-32 Zinc plated steel with a wire range of #12 to #22 AWG. Contacts are nickel plated brass. This socked is rated up to 600VAC and is UL Recognized, CSA Certified, and CE (European Conformity) Accepted.