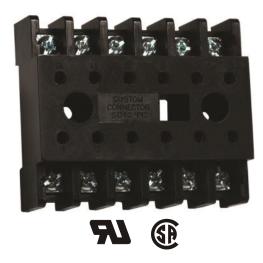

## Sockets

**The Model 51X156** is a 12-pin heavy duty socket and can be used with Time Mark's models 261XBXP and 261XBXPR Alternating Relays.

Pressure clamp screws are #6-32 Zinc plated steel with a wire range of #12 to #22 AWG. Contacts are nickel plated brass. This socked is rated up to 600VAC and is UL Recognized, CSA Certified, and CE (European Conformity) Accepted.