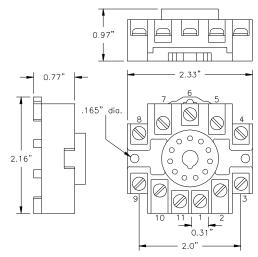

## Sockets

**The Model 51X156** is a 12-pin heavy duty socket and can be used with Time Mark's models 261XBXP and 261XBXPR Alternating Relays.

Pressure clamp screws are #6-32 Zinc plated steel with a wire range of #12 to #22 AWG. Contacts are nickel plated brass. This socked is rated up to 600VAC and is UL Recognized, CSA Certified, and CE (European Conformity) Accepted.