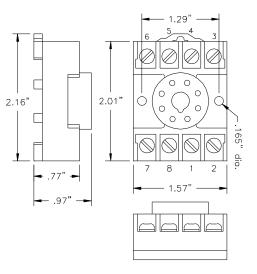

**The Model 51X120 8-Pin Socket** can be surface or DIN-rail mounted and is suitable for use up to 600 VAC.

The thermoplastic body can withstand temperatures up to 300° F continuously without melting or electrical breakdown. Terminals are #6-32 screws, and are suitable for use with wire sizes up to two #12 AWG. The one piece molded body does not require a separate insulator strip.

The thermoplastic body can withstand temperatures up to 300°F continuously without melting or electrical breakdown. Terminals are #6-32 screws, and are suitable for use with wire sizes up to two #12 AWG. The one piece molded body does not require a separate insulator strip.