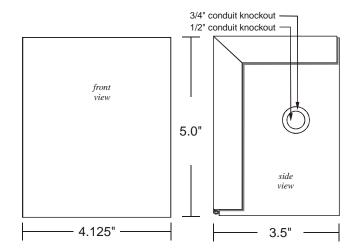

# **DESCRIPTION**

The **980498 Safety Enclosure** is designed to provide external protection to Time Mark's socket-mounted devices.

The enclosure is made of 20 gauge steel with a gray finish. Half-inch conduit and three-quarter inch conduit knockouts are provided on three sides.

## **DIMENSIONS**

| USE WITH TIME MARK & SIGNALINE MODELS: |                    |                  |
|----------------------------------------|--------------------|------------------|
| 3-Phase Monitors                       | Time Delay Relays  | Transducers      |
| 246                                    | 300                | 276XR            |
| 252                                    | 330                | 278              |
| 253                                    | 332                | Accessories      |
| 257                                    | 338                | 280              |
| 258                                    | 339                | T/SA             |
| <b>Current Monitors</b>                | 360                | Special Controls |
| 273                                    | 362                | 840              |
| 279B                                   | 363                | Power Supplies   |
| Voltage Monitors                       | 368                | 650              |
| 260                                    | Alternating Relays | 652              |
| 2601                                   | 261 S or DX only   |                  |
| 2628                                   | Pump/Liquid Level  |                  |
| 268                                    | 409                |                  |
| 2681                                   | 4092               |                  |
|                                        | 450                |                  |