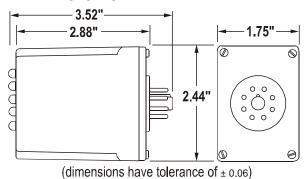

|
| Operating Temp      | - 40° to +131° F                                                                     |                |
| Storage Temperature | - 40° to +158° F                                                                     |                |
| Humidity Tolerance  | 0 - 97% w/o condensation                                                             |                |
| Enclosure Material  | Dust cover: ABS plastic                                                              |                |
| Mounting            | 8-pin socket ( **sold separately)                                                    |                |
| Weight              | 3 oz.                                                                                |                |

#### **DIMENSIONS**



## **WARRANTY**

This product is warranted to be free from defects in materials and workmanship for one year. Should this device fail to operate, we will repair it for one year from the date of manufacture. For complete warranty details, see the Terms and Conditions of Sales page in the front section of the Time Mark catalog or contact Time Mark at 1-800-862-2875.

Telephone: Main - (918) 438-1220

Sales - (800) 862-2875

Fax: (918) 437-7584

E-mail: sales@time-mark.com http://www.time-mark.com



11440 East Pine Street Tulsa, Oklahoma 74116

01/2012

© 2012 TIME MARK CORPORATION