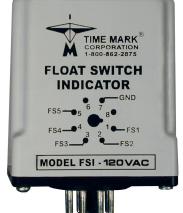

# MODEL FS I Float Switch Indicator

- LED Status On Up To 5 Floats
- 24 VAC or 120 VAC

#### **SPECIFICATIONS**

| Model               | FSI-24                                                                               | FSI-120        |
|---------------------|--------------------------------------------------------------------------------------|----------------|
| Nominal AC Voltage  | 24VAC                                                                                | 120VAC         |
| Inputs              | Pin 1 = Float Sw 1<br>Pin 2 = Float Sw 2<br>Pin 3 = Float Sw 3<br>Pin 4 = Float Sw 4 | Pin 7 = Ground |
| Outputs             | One red LED for each of the 5 float inputs                                           |                |
| Operating Temp      | - 40° to +131° F                                                                     |                |
| Storage Temperature | - 40° to +158° F                                                                     |                |
| Humidity Tolerance  | 0 - 97% w/o condensation                                                             |                |
| Enclosure Material  | Dust cover: ABS plastic                                                              |                |
| Mounting            | 8-pin socket ( **sold separately)                                                    |                |
| Weight              | 3 oz.                                                                                |                |