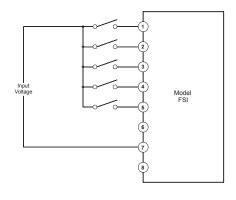

## **DESCRIPTION**

The Model FSI Float Switch Indicator Displays the status of up to 5 float switches

The float switches are connected as shown below. When a float switch closes, the corresponding LED lights. When a float switch opens, the corresponding LED goes out.

Connect the control and float wiring to the terminals specified below (or refer to the pin out diagram on the unit). Apply power.

#### **SPECIFICATIONS**

| Model               | FSI-24                                                                               | FSI-120        |
|---------------------|--------------------------------------------------------------------------------------|----------------|
| Nominal AC Voltage  | 24VAC                                                                                | 120VAC         |
| Inputs              | Pin 1 = Float Sw 1<br>Pin 2 = Float Sw 2<br>Pin 3 = Float Sw 3<br>Pin 4 = Float Sw 4 | Pin 7 = Ground |
| Outputs             | One red LED for each of the 5 float inputs                                           |                |
| Operating Temp      | - 40° to +131° F                                                                     |                |
| Storage Temperature | - 40° to +158° F                                                                     |                |
| Humidity Tolerance  | 0 - 97% w/o condensation                                                             |                |
| Enclosure Material  | Dust cover: ABS plastic                                                              |                |
| Mounting            | 8-pin socket ( **sold separately)                                                    |                |
| Weight              | 3 oz.                                                                                |                |