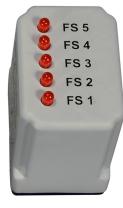

## **DESCRIPTION**

The Model FSI Float Switch Indicator Displays the status of up to 5 float switches

The float switches are connected as shown below. When a float switch closes, the corresponding LED lights. When a float switch opens, the corresponding LED goes out.